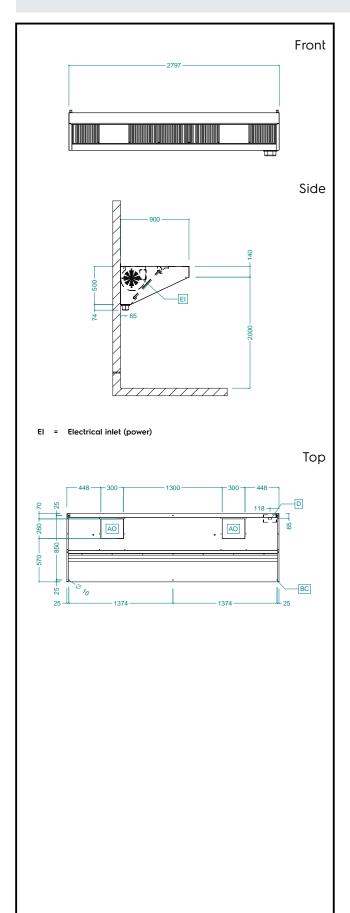

### Electric

Supply voltage:

**644187 (AMPV928BT)** 220-240 V/1N ph/50 Hz

Total Watts: 0.84 kW
Built-in Fan Power: 420 W

**Key Information:** 

External dimensions, Width: 2800 mm
External dimensions, Depth: 900 mm
External dimensions, Height: 500 mm
Net weight: 92 kg

Air Emission:

Air capacity: 5400 mc/h